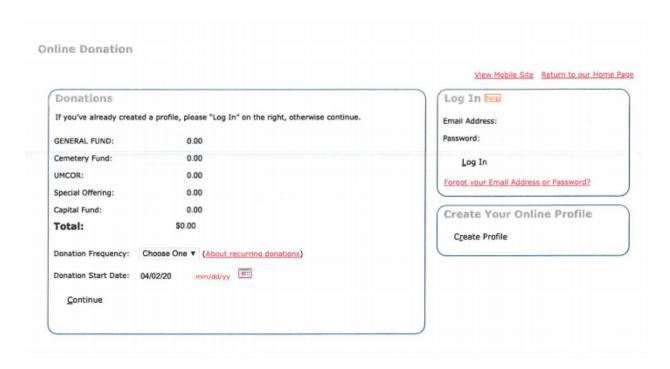

## 2. Step Two

Under donations, select the fund you would like to contribute to add the amount and select "donation frequency" below the total amount. \

# 3. Step Three

On the right hand side of the donation page are "login" and "create a profile" requests. Why create a profile? Creating a profile allows you to select a password for security, manage your recurring or one-time donation at any time, and allow you to print and view your online history. It only takes a few minutes